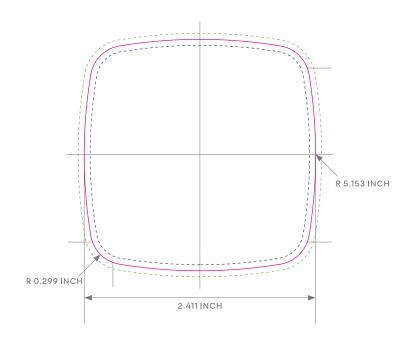

## 145 Dram Lid

1-Panel Lid Top Label Dieline

Compatible with:

• 145 Dram Lid

| Content Area  | The content area is 1/8" (.125") from cut lines. Important<br>artwork (especially text) should be placed inside this area,<br>as labels can shift slightly during the cutting process. |
|---------------|----------------------------------------------------------------------------------------------------------------------------------------------------------------------------------------|
| Cut/Trim Line | Keeping artwork away from these edges ensures that it won't accidentally be cropped during Production.                                                                                 |
| Bleed Line    | Any art (such as your background color) that should print<br>all the way to the edge of the material should extend at<br>least to these lines.                                         |